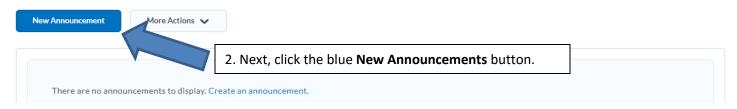

## Creating an Announcement

| Course Home Content Communication                       | ation 🗸 Discussions Assignments Quizzes Grades | Classlist Galileo Course Admin More 🗸                                       |
|---------------------------------------------------------|------------------------------------------------|-----------------------------------------------------------------------------|
| Content Browser 🗸                                       | Announcements ~                                | 1. From your course Homepage,<br>click the <b>Announcements</b><br>heading. |
| There is no content to display.<br>Create some content. | There are no announcements to displa           | ay. Create an announcement.                                                 |

### 2. Announcements



## **3** • New Announcement

#### General Headline \* 3. Give the announcement a headline (e.g. Week 5) and insert your content in the **Content** area. Content \* B I <u>U</u> ▼ | Ξ Ξ ≣ ▼ Paragraph Font Family 🗸 Font Size 🗸 - -• ... • $\sim$ Content Goes here

| Headline *                    | 4. To add an attachment, click the <b>insert stuff</b> icon located in the upper left corner of the Content area. |             |
|-------------------------------|-------------------------------------------------------------------------------------------------------------------|-------------|
| Click insert stuff to add att |                                                                                                                   | ✓ ■ ▼ ■ ▼ … |

# Insert Stuff icon



| Course Home