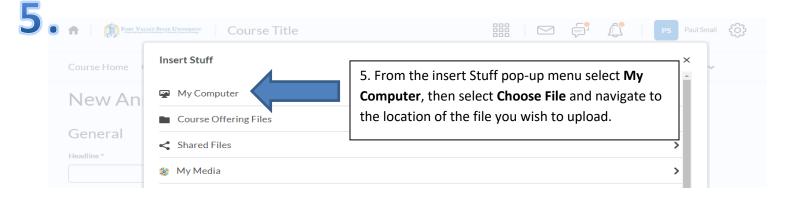

| Headline *                    | 4. To add an attachment, click the <b>insert stuff</b> icon located in the upper left corner of the Content area. |             |
|-------------------------------|-------------------------------------------------------------------------------------------------------------------|-------------|
| Click insert stuff to add att |                                                                                                                   | ✓ ■ ▼ ■ ▼ … |

# Insert Stuff icon

| Course Home       | Insert Stuff<br>My Computer                            | × | / |
|-------------------|--------------------------------------------------------|---|---|
| New An            | Select the file to upload from your computer:          |   |   |
| General           | Choose File No file chosen                             |   |   |
| Headline *        | Choose a location in which to store the file:          |   |   |
|                   | /content/enforced/1844567-IDBOX101/ Choose Destination |   |   |
| Content *         |                                                        | _ |   |
| D 3 8             | 6. Once you have selected the file, click the blue     | ] |   |
| Click insert stuf | upload button to add the attachment.                   |   |   |
|                   |                                                        |   |   |
|                   |                                                        |   |   |